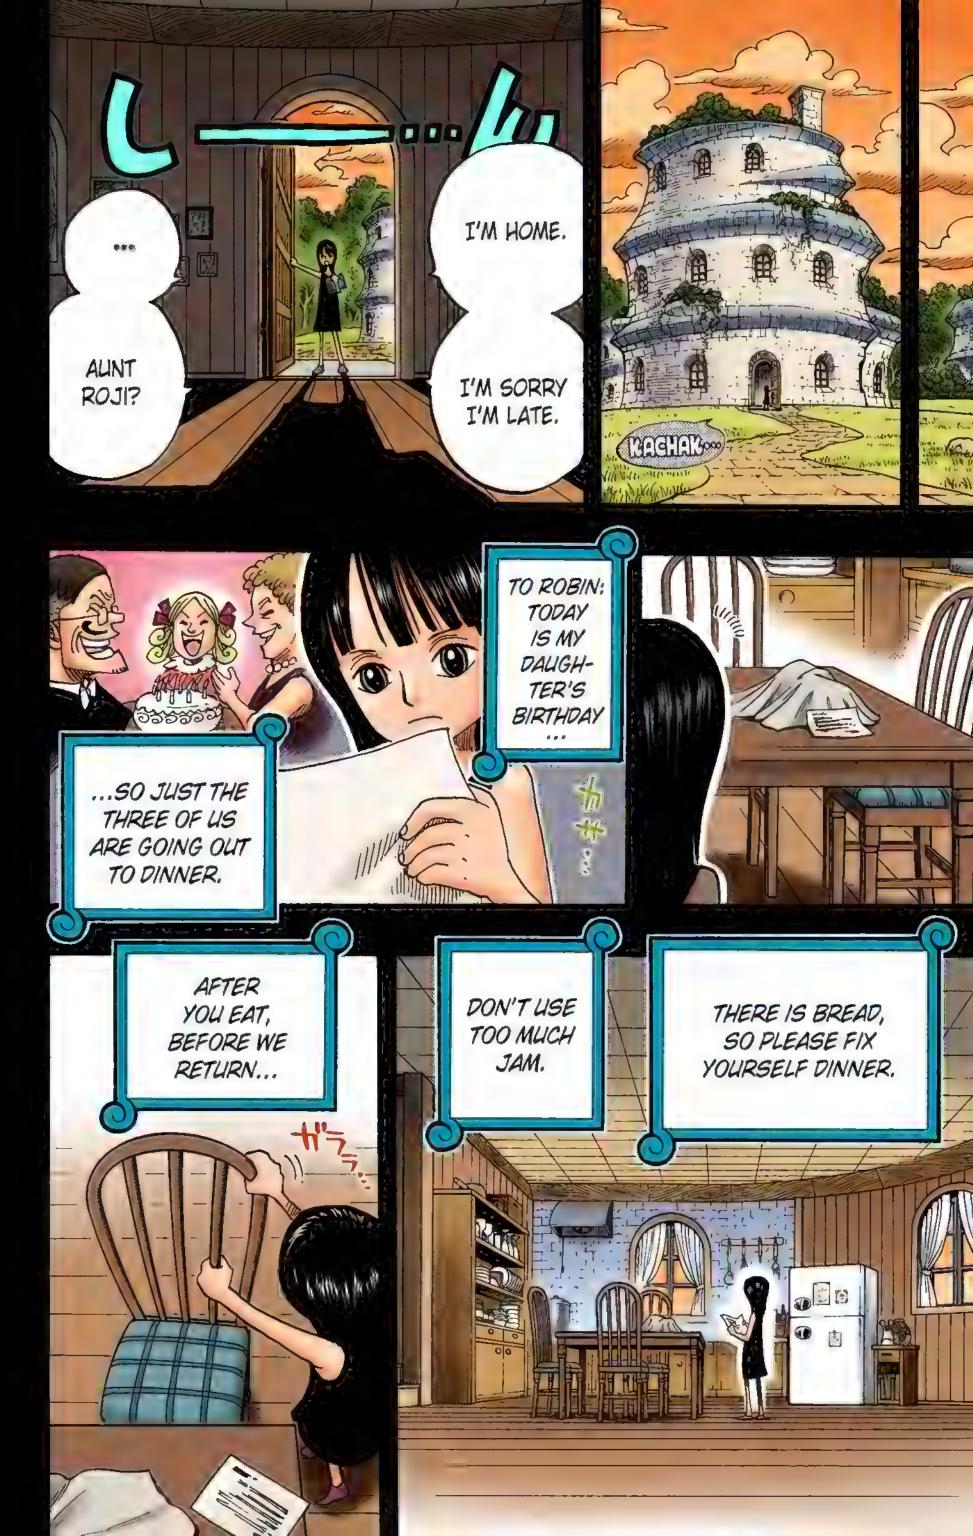

トニートニー・チョッパー 【船医】

賞の歴史を語る岩"真の歴史 の本文』を探す謎多き女性。

ニコ・ロビン【考古学者】

ウソップの親友で、ルフィ達を 動けるスーパーヒーロー。だと 本人は言っている。

そげキング [ヒーロー]

時は失海賊時代。いまや伝説の 海賊望ば・ロジャーが遺した『ひと つなぎの大秘宝』をめぐって、幾人 もの海賊達が旗をかかげ戦ってい た。そんな海賊に憧れるルフィは、 海賊望を首指して航海に出る!!